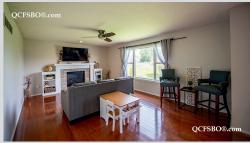

- Eat-in Kitchen
- Pantry
- Appliances Included
- Built-in Kitchen Desk
- Granite Countertop
- Central HVAC
- Fenced in Backyard
- Major Custom Landscaping, front
- and back 2023

Welcome to your charming 3-bed, 3.5-bath home in Park View! Built in 2001, this residence offers modern comfort with hardwood floors, granite countertops, and stainless steel appliances. Enjoy cozy evenings by the gas fireplace and entertain in the finished basement with a pool table. Step outside on your composite deck overlooking the serene walking paths and parks of Park View. With a convenient location just 15 minutes from the Quad Cities, this home is perfect for making memories.