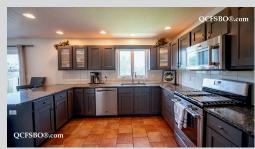

- Eat-in Kitchen
- Pantry
- Appliances Included
- Built-in Kitchen Desk
- Granite Countertop
- Central HVAC
- Fenced in Backyard
- Major Custom Landscaping, front
- and back 2023

Welcome to your charming 3-bed, 3.5-bath home in Park View! Built in 2001, this residence offers modern comfort with hardwood floors, granite countertops, and stainless steel appliances. Enjoy cozy evenings by the gas fireplace and entertain in the finished basement with a pool table. Step outside on your composite deck overlooking the serene walking paths and parks of Park View. With a convenient location just 15 minutes from the Quad Cities, this home is perfect for making memories.